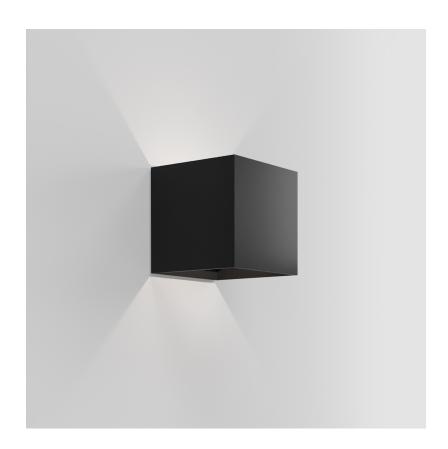

#### **GENERAL**

| Series: Dice            |  |
|-------------------------|--|
| Subseries: Dice         |  |
| Brand: Prolicht         |  |
| Division: Architectural |  |
| Mounting Type: Surface  |  |
| Mounting Location: Wall |  |
| Subcategory: Ambient    |  |

| Mounting Type. Surface                                                                                                                                                                                                                                                                                                                                                                                                                                                                                                                                                                                                                                                                                                                                                                                                                                                                                                                                                                                                                                                                                                                                                                                                                                                                                                                                                                                                                                                                                                                                                                                                                                                                                                                                                                                                                                                                                                                                                                                                                                                                                                         |
|--------------------------------------------------------------------------------------------------------------------------------------------------------------------------------------------------------------------------------------------------------------------------------------------------------------------------------------------------------------------------------------------------------------------------------------------------------------------------------------------------------------------------------------------------------------------------------------------------------------------------------------------------------------------------------------------------------------------------------------------------------------------------------------------------------------------------------------------------------------------------------------------------------------------------------------------------------------------------------------------------------------------------------------------------------------------------------------------------------------------------------------------------------------------------------------------------------------------------------------------------------------------------------------------------------------------------------------------------------------------------------------------------------------------------------------------------------------------------------------------------------------------------------------------------------------------------------------------------------------------------------------------------------------------------------------------------------------------------------------------------------------------------------------------------------------------------------------------------------------------------------------------------------------------------------------------------------------------------------------------------------------------------------------------------------------------------------------------------------------------------------|
| Mounting Location: Wall                                                                                                                                                                                                                                                                                                                                                                                                                                                                                                                                                                                                                                                                                                                                                                                                                                                                                                                                                                                                                                                                                                                                                                                                                                                                                                                                                                                                                                                                                                                                                                                                                                                                                                                                                                                                                                                                                                                                                                                                                                                                                                        |
| Subcategory: Ambient                                                                                                                                                                                                                                                                                                                                                                                                                                                                                                                                                                                                                                                                                                                                                                                                                                                                                                                                                                                                                                                                                                                                                                                                                                                                                                                                                                                                                                                                                                                                                                                                                                                                                                                                                                                                                                                                                                                                                                                                                                                                                                           |
| PHYSICAL                                                                                                                                                                                                                                                                                                                                                                                                                                                                                                                                                                                                                                                                                                                                                                                                                                                                                                                                                                                                                                                                                                                                                                                                                                                                                                                                                                                                                                                                                                                                                                                                                                                                                                                                                                                                                                                                                                                                                                                                                                                                                                                       |
| Shape: Cube                                                                                                                                                                                                                                                                                                                                                                                                                                                                                                                                                                                                                                                                                                                                                                                                                                                                                                                                                                                                                                                                                                                                                                                                                                                                                                                                                                                                                                                                                                                                                                                                                                                                                                                                                                                                                                                                                                                                                                                                                                                                                                                    |
| Length (mm): 100                                                                                                                                                                                                                                                                                                                                                                                                                                                                                                                                                                                                                                                                                                                                                                                                                                                                                                                                                                                                                                                                                                                                                                                                                                                                                                                                                                                                                                                                                                                                                                                                                                                                                                                                                                                                                                                                                                                                                                                                                                                                                                               |
| Length (in): 3 15/16                                                                                                                                                                                                                                                                                                                                                                                                                                                                                                                                                                                                                                                                                                                                                                                                                                                                                                                                                                                                                                                                                                                                                                                                                                                                                                                                                                                                                                                                                                                                                                                                                                                                                                                                                                                                                                                                                                                                                                                                                                                                                                           |
| Height (mm): 100                                                                                                                                                                                                                                                                                                                                                                                                                                                                                                                                                                                                                                                                                                                                                                                                                                                                                                                                                                                                                                                                                                                                                                                                                                                                                                                                                                                                                                                                                                                                                                                                                                                                                                                                                                                                                                                                                                                                                                                                                                                                                                               |
| Depth (mm): 100                                                                                                                                                                                                                                                                                                                                                                                                                                                                                                                                                                                                                                                                                                                                                                                                                                                                                                                                                                                                                                                                                                                                                                                                                                                                                                                                                                                                                                                                                                                                                                                                                                                                                                                                                                                                                                                                                                                                                                                                                                                                                                                |
| Height (in): 3 15/16                                                                                                                                                                                                                                                                                                                                                                                                                                                                                                                                                                                                                                                                                                                                                                                                                                                                                                                                                                                                                                                                                                                                                                                                                                                                                                                                                                                                                                                                                                                                                                                                                                                                                                                                                                                                                                                                                                                                                                                                                                                                                                           |
| Depth (in): 3 <sup>15</sup> / <sub>16</sub>                                                                                                                                                                                                                                                                                                                                                                                                                                                                                                                                                                                                                                                                                                                                                                                                                                                                                                                                                                                                                                                                                                                                                                                                                                                                                                                                                                                                                                                                                                                                                                                                                                                                                                                                                                                                                                                                                                                                                                                                                                                                                    |
| Light Distribution: Direct / Indirect                                                                                                                                                                                                                                                                                                                                                                                                                                                                                                                                                                                                                                                                                                                                                                                                                                                                                                                                                                                                                                                                                                                                                                                                                                                                                                                                                                                                                                                                                                                                                                                                                                                                                                                                                                                                                                                                                                                                                                                                                                                                                          |
| Weight (kg): 0.647                                                                                                                                                                                                                                                                                                                                                                                                                                                                                                                                                                                                                                                                                                                                                                                                                                                                                                                                                                                                                                                                                                                                                                                                                                                                                                                                                                                                                                                                                                                                                                                                                                                                                                                                                                                                                                                                                                                                                                                                                                                                                                             |
| Weight (lbs): 1.423                                                                                                                                                                                                                                                                                                                                                                                                                                                                                                                                                                                                                                                                                                                                                                                                                                                                                                                                                                                                                                                                                                                                                                                                                                                                                                                                                                                                                                                                                                                                                                                                                                                                                                                                                                                                                                                                                                                                                                                                                                                                                                            |
| FILE SERVICES AND A CONTRACT AND A C |