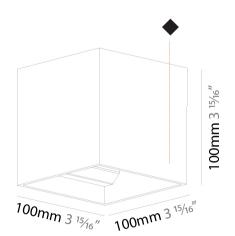

| Mounting Type. Surface                                                                                                                                                                                                                                                                                                                                                                                                                                                                                                                                                                                                                                                                                                                                                                                                                                                                                                                                                                                                                                                                                                                                                                                                                                                                                                                                                                                                                                                                                                                                                                                                                                                                                                                                                                                                                                                                                                                                                                                                                                                                                                         |
|--------------------------------------------------------------------------------------------------------------------------------------------------------------------------------------------------------------------------------------------------------------------------------------------------------------------------------------------------------------------------------------------------------------------------------------------------------------------------------------------------------------------------------------------------------------------------------------------------------------------------------------------------------------------------------------------------------------------------------------------------------------------------------------------------------------------------------------------------------------------------------------------------------------------------------------------------------------------------------------------------------------------------------------------------------------------------------------------------------------------------------------------------------------------------------------------------------------------------------------------------------------------------------------------------------------------------------------------------------------------------------------------------------------------------------------------------------------------------------------------------------------------------------------------------------------------------------------------------------------------------------------------------------------------------------------------------------------------------------------------------------------------------------------------------------------------------------------------------------------------------------------------------------------------------------------------------------------------------------------------------------------------------------------------------------------------------------------------------------------------------------|
| Mounting Location: Wall                                                                                                                                                                                                                                                                                                                                                                                                                                                                                                                                                                                                                                                                                                                                                                                                                                                                                                                                                                                                                                                                                                                                                                                                                                                                                                                                                                                                                                                                                                                                                                                                                                                                                                                                                                                                                                                                                                                                                                                                                                                                                                        |
| Subcategory: Ambient                                                                                                                                                                                                                                                                                                                                                                                                                                                                                                                                                                                                                                                                                                                                                                                                                                                                                                                                                                                                                                                                                                                                                                                                                                                                                                                                                                                                                                                                                                                                                                                                                                                                                                                                                                                                                                                                                                                                                                                                                                                                                                           |
| PHYSICAL                                                                                                                                                                                                                                                                                                                                                                                                                                                                                                                                                                                                                                                                                                                                                                                                                                                                                                                                                                                                                                                                                                                                                                                                                                                                                                                                                                                                                                                                                                                                                                                                                                                                                                                                                                                                                                                                                                                                                                                                                                                                                                                       |
| Shape: Cube                                                                                                                                                                                                                                                                                                                                                                                                                                                                                                                                                                                                                                                                                                                                                                                                                                                                                                                                                                                                                                                                                                                                                                                                                                                                                                                                                                                                                                                                                                                                                                                                                                                                                                                                                                                                                                                                                                                                                                                                                                                                                                                    |
| Length (mm): 100                                                                                                                                                                                                                                                                                                                                                                                                                                                                                                                                                                                                                                                                                                                                                                                                                                                                                                                                                                                                                                                                                                                                                                                                                                                                                                                                                                                                                                                                                                                                                                                                                                                                                                                                                                                                                                                                                                                                                                                                                                                                                                               |
| Length (in): 3 15/16                                                                                                                                                                                                                                                                                                                                                                                                                                                                                                                                                                                                                                                                                                                                                                                                                                                                                                                                                                                                                                                                                                                                                                                                                                                                                                                                                                                                                                                                                                                                                                                                                                                                                                                                                                                                                                                                                                                                                                                                                                                                                                           |
| Height (mm): 100                                                                                                                                                                                                                                                                                                                                                                                                                                                                                                                                                                                                                                                                                                                                                                                                                                                                                                                                                                                                                                                                                                                                                                                                                                                                                                                                                                                                                                                                                                                                                                                                                                                                                                                                                                                                                                                                                                                                                                                                                                                                                                               |
| Depth (mm): 100                                                                                                                                                                                                                                                                                                                                                                                                                                                                                                                                                                                                                                                                                                                                                                                                                                                                                                                                                                                                                                                                                                                                                                                                                                                                                                                                                                                                                                                                                                                                                                                                                                                                                                                                                                                                                                                                                                                                                                                                                                                                                                                |
| Height (in): 3 15/16                                                                                                                                                                                                                                                                                                                                                                                                                                                                                                                                                                                                                                                                                                                                                                                                                                                                                                                                                                                                                                                                                                                                                                                                                                                                                                                                                                                                                                                                                                                                                                                                                                                                                                                                                                                                                                                                                                                                                                                                                                                                                                           |
| Depth (in): 3 <sup>15</sup> / <sub>16</sub>                                                                                                                                                                                                                                                                                                                                                                                                                                                                                                                                                                                                                                                                                                                                                                                                                                                                                                                                                                                                                                                                                                                                                                                                                                                                                                                                                                                                                                                                                                                                                                                                                                                                                                                                                                                                                                                                                                                                                                                                                                                                                    |
| Light Distribution: Direct / Indirect                                                                                                                                                                                                                                                                                                                                                                                                                                                                                                                                                                                                                                                                                                                                                                                                                                                                                                                                                                                                                                                                                                                                                                                                                                                                                                                                                                                                                                                                                                                                                                                                                                                                                                                                                                                                                                                                                                                                                                                                                                                                                          |
| Weight (kg): 0.647                                                                                                                                                                                                                                                                                                                                                                                                                                                                                                                                                                                                                                                                                                                                                                                                                                                                                                                                                                                                                                                                                                                                                                                                                                                                                                                                                                                                                                                                                                                                                                                                                                                                                                                                                                                                                                                                                                                                                                                                                                                                                                             |
| Weight (lbs): 1.423                                                                                                                                                                                                                                                                                                                                                                                                                                                                                                                                                                                                                                                                                                                                                                                                                                                                                                                                                                                                                                                                                                                                                                                                                                                                                                                                                                                                                                                                                                                                                                                                                                                                                                                                                                                                                                                                                                                                                                                                                                                                                                            |
| FILE SERVICES AND A CONTRACT AND A C |

| Mounting Type: Surface                                                    |
|---------------------------------------------------------------------------|
| Mounting Location: Wall                                                   |
| Subcategory: Ambient                                                      |
| PHYSICAL                                                                  |
| Shape: Cube                                                               |
| Length (mm): 120                                                          |
| Length (in): 4 3/4                                                        |
| Height (mm): 120                                                          |
| Depth (mm): 120                                                           |
| Height (in): 4 <sup>3</sup> / <sub>4</sub>                                |
| Depth (in): 4 <sup>3</sup> / <sub>4</sub>                                 |
| Light Distribution: Direct / Indirect                                     |
| Weight (kg): 0.909                                                        |
| Weight (lbs): 2.0                                                         |
| Fixture Finish: SSR / BKV / CWI / CRY / HAB / LAG / UFT / ITA / RUA / RUR |