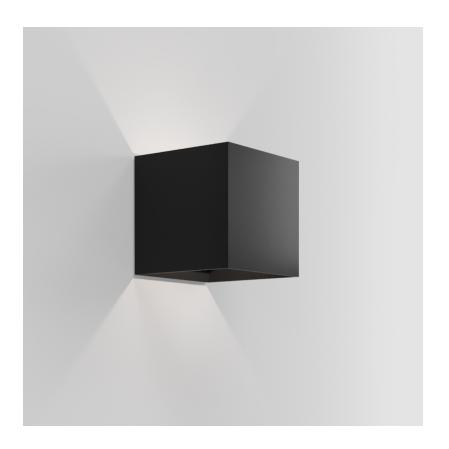

#### **GENERAL**

| Series: Dice            |  |
|-------------------------|--|
| Subseries: Dice         |  |
| Brand: Prolicht         |  |
| Division: Architectural |  |
| Mounting Type: Surface  |  |
| Mounting Location: Wall |  |
| Subcategory: Ambient    |  |

| Mounting Type. Surface                                                                                                                                                                                                                                                                                                                                                                                                                                                                                                                                                                                                                                                                                                                                                                                                                                                                                                                                                                                                                                                                                                                                                                                                                                                                                                                                                                                                                                                                                                                                                                                                                                                                                                                                                                                                                                                                                                                                                                                                                                                                                                         |
|--------------------------------------------------------------------------------------------------------------------------------------------------------------------------------------------------------------------------------------------------------------------------------------------------------------------------------------------------------------------------------------------------------------------------------------------------------------------------------------------------------------------------------------------------------------------------------------------------------------------------------------------------------------------------------------------------------------------------------------------------------------------------------------------------------------------------------------------------------------------------------------------------------------------------------------------------------------------------------------------------------------------------------------------------------------------------------------------------------------------------------------------------------------------------------------------------------------------------------------------------------------------------------------------------------------------------------------------------------------------------------------------------------------------------------------------------------------------------------------------------------------------------------------------------------------------------------------------------------------------------------------------------------------------------------------------------------------------------------------------------------------------------------------------------------------------------------------------------------------------------------------------------------------------------------------------------------------------------------------------------------------------------------------------------------------------------------------------------------------------------------|
| Mounting Location: Wall                                                                                                                                                                                                                                                                                                                                                                                                                                                                                                                                                                                                                                                                                                                                                                                                                                                                                                                                                                                                                                                                                                                                                                                                                                                                                                                                                                                                                                                                                                                                                                                                                                                                                                                                                                                                                                                                                                                                                                                                                                                                                                        |
| Subcategory: Ambient                                                                                                                                                                                                                                                                                                                                                                                                                                                                                                                                                                                                                                                                                                                                                                                                                                                                                                                                                                                                                                                                                                                                                                                                                                                                                                                                                                                                                                                                                                                                                                                                                                                                                                                                                                                                                                                                                                                                                                                                                                                                                                           |
| PHYSICAL                                                                                                                                                                                                                                                                                                                                                                                                                                                                                                                                                                                                                                                                                                                                                                                                                                                                                                                                                                                                                                                                                                                                                                                                                                                                                                                                                                                                                                                                                                                                                                                                                                                                                                                                                                                                                                                                                                                                                                                                                                                                                                                       |
| Shape: Cube                                                                                                                                                                                                                                                                                                                                                                                                                                                                                                                                                                                                                                                                                                                                                                                                                                                                                                                                                                                                                                                                                                                                                                                                                                                                                                                                                                                                                                                                                                                                                                                                                                                                                                                                                                                                                                                                                                                                                                                                                                                                                                                    |
| Length (mm): 100                                                                                                                                                                                                                                                                                                                                                                                                                                                                                                                                                                                                                                                                                                                                                                                                                                                                                                                                                                                                                                                                                                                                                                                                                                                                                                                                                                                                                                                                                                                                                                                                                                                                                                                                                                                                                                                                                                                                                                                                                                                                                                               |
| Length (in): 3 15/16                                                                                                                                                                                                                                                                                                                                                                                                                                                                                                                                                                                                                                                                                                                                                                                                                                                                                                                                                                                                                                                                                                                                                                                                                                                                                                                                                                                                                                                                                                                                                                                                                                                                                                                                                                                                                                                                                                                                                                                                                                                                                                           |
| Height (mm): 100                                                                                                                                                                                                                                                                                                                                                                                                                                                                                                                                                                                                                                                                                                                                                                                                                                                                                                                                                                                                                                                                                                                                                                                                                                                                                                                                                                                                                                                                                                                                                                                                                                                                                                                                                                                                                                                                                                                                                                                                                                                                                                               |
| Depth (mm): 100                                                                                                                                                                                                                                                                                                                                                                                                                                                                                                                                                                                                                                                                                                                                                                                                                                                                                                                                                                                                                                                                                                                                                                                                                                                                                                                                                                                                                                                                                                                                                                                                                                                                                                                                                                                                                                                                                                                                                                                                                                                                                                                |
| Height (in): 3 15/16                                                                                                                                                                                                                                                                                                                                                                                                                                                                                                                                                                                                                                                                                                                                                                                                                                                                                                                                                                                                                                                                                                                                                                                                                                                                                                                                                                                                                                                                                                                                                                                                                                                                                                                                                                                                                                                                                                                                                                                                                                                                                                           |
| Depth (in): 3 <sup>15</sup> / <sub>16</sub>                                                                                                                                                                                                                                                                                                                                                                                                                                                                                                                                                                                                                                                                                                                                                                                                                                                                                                                                                                                                                                                                                                                                                                                                                                                                                                                                                                                                                                                                                                                                                                                                                                                                                                                                                                                                                                                                                                                                                                                                                                                                                    |
| Light Distribution: Direct / Indirect                                                                                                                                                                                                                                                                                                                                                                                                                                                                                                                                                                                                                                                                                                                                                                                                                                                                                                                                                                                                                                                                                                                                                                                                                                                                                                                                                                                                                                                                                                                                                                                                                                                                                                                                                                                                                                                                                                                                                                                                                                                                                          |
| Weight (kg): 0.647                                                                                                                                                                                                                                                                                                                                                                                                                                                                                                                                                                                                                                                                                                                                                                                                                                                                                                                                                                                                                                                                                                                                                                                                                                                                                                                                                                                                                                                                                                                                                                                                                                                                                                                                                                                                                                                                                                                                                                                                                                                                                                             |
| Weight (lbs): 1.423                                                                                                                                                                                                                                                                                                                                                                                                                                                                                                                                                                                                                                                                                                                                                                                                                                                                                                                                                                                                                                                                                                                                                                                                                                                                                                                                                                                                                                                                                                                                                                                                                                                                                                                                                                                                                                                                                                                                                                                                                                                                                                            |
| FILE SERVICES AND A CONTRACT AND A C |

| Mounting Type: Surface                                                    |
|---------------------------------------------------------------------------|
| Mounting Location: Wall                                                   |
| Subcategory: Ambient                                                      |
| PHYSICAL                                                                  |
| Shape: Cube                                                               |
| Length (mm): 120                                                          |
| Length (in): 4 3/4                                                        |
| Height (mm): 120                                                          |
| Depth (mm): 120                                                           |
| Height (in): 4 <sup>3</sup> / <sub>4</sub>                                |
| Depth (in): 4 <sup>3</sup> / <sub>4</sub>                                 |
| Light Distribution: Direct / Indirect                                     |
| Weight (kg): 0.909                                                        |
| Weight (lbs): 2.0                                                         |
| Fixture Finish: SSR / BKV / CWI / CRY / HAB / LAG / UFT / ITA / RUA / RUR |