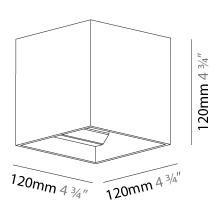

| Mounting Type: Surface                                                    |
|---------------------------------------------------------------------------|
| Mounting Location: Wall                                                   |
| Subcategory: Ambient                                                      |
| PHYSICAL                                                                  |
| Shape: Cube                                                               |
| Length (mm): 120                                                          |
| Length (in): 4 3/4                                                        |
| Height (mm): 120                                                          |
| Depth (mm): 120                                                           |
| Height (in): 4 <sup>3</sup> / <sub>4</sub>                                |
| Depth (in): 4 <sup>3</sup> / <sub>4</sub>                                 |
| Light Distribution: Direct / Indirect                                     |
| Weight (kg): 0.909                                                        |
| Weight (lbs): 2.0                                                         |
| Fixture Finish: SSR / BKV / CWI / CRY / HAB / LAG / UFT / ITA / RUA / RUR |