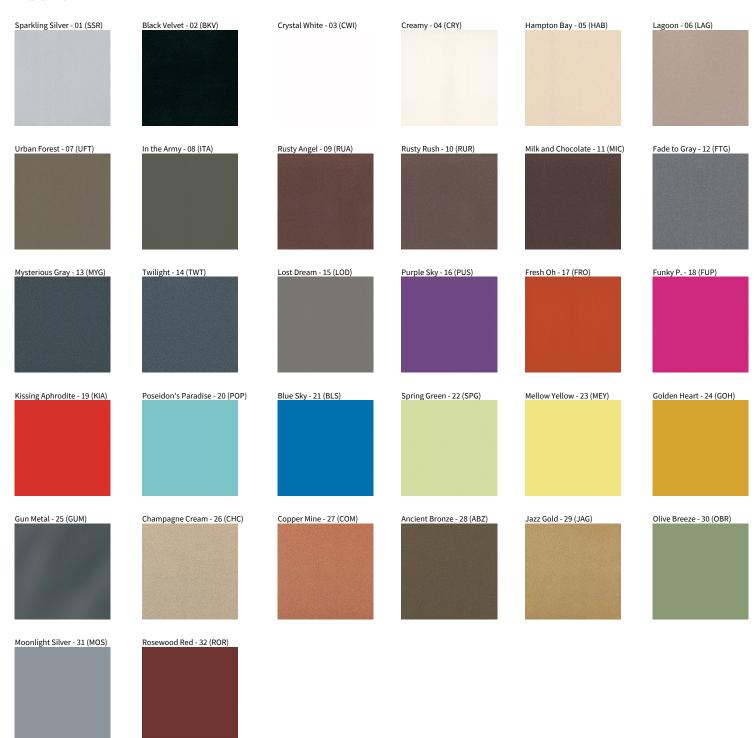

Fixture Finish: SSR / BKV / CWI / CRY / HAB / LAG / UFT / ITA / RUA / RUR / MIC / FTG / MYG / TWT / LOD / PUS / FRO / FUP / KIA / POP / BLS / SPG / MEY / GOH / GUM / CHC / COM / ABZ / JAG / OBR / MOS / ROR

 $\verb|MIC/FTG/MYG/TWT/LOD/PUS/FRO/FUP/KIA/POP/BLS/SPG/|$ MEY / GOH / GUM / CHC / COM / ABZ / JAG / OBR / MOS / ROR

Fixture Material: Aluminum

**ELECTRICAL** Lamp Type: LED (Zhaga Standard) Input Wattage (W): 7.7 Total Output Wattage (W): 7 Dimming: Non-Dimmable Driver Included: Yes Driver Location: Integrated Driver Type: Constant Current Driver Class: Class 2 Input Voltage (V): 120 Constant Current (MA): 350 Upon Request: Remote: 0-10Vdc Dimming / Phase Dimming @120Vac only / Non-dimming 120/277Vac