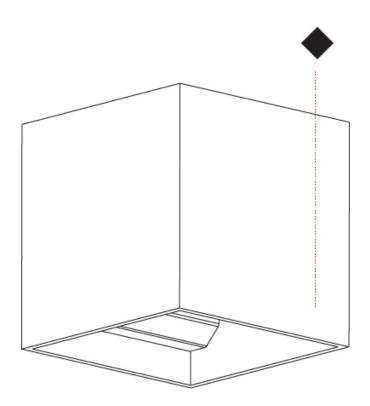

#### A33252-

base number

Color Finishes Temperature (Diamond)

1.To build a product code in our configurator select the specify button on the base model # product page

2. To build a manual product code on this datasheet choose from the options listed below in blue font and add the suffix to the base model #

#### A33255-

base nun

| nber | Color       | Finishes  |
|------|-------------|-----------|
|      | Temperature | (Diamond) |

1.To build a product code in our configurator select the specify button on the base model # product page